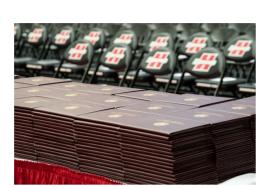

#### 2023 Fall Commencement

The Fall 2023 Commencement Ceremony will take place on Friday, December 15 inside the Duke Wells Center with one ceremony at 11 a.m. Doors will open for the general public at 10 a.m.

**Learn More** 