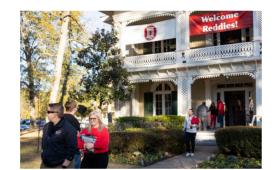

#### **Graduates Celebrate at Cap'D Out Party**

Henderson State's Alumni Services hosted its first Cap'd Out graduation party on Dec. 5. The event provided a festive atmosphere for fall graduates to pick up their caps and gowns. Nearly 90 graduating students participated in this semester's Cap'd Out party, which will return for spring 2024 graduates on April 23.

View Photos